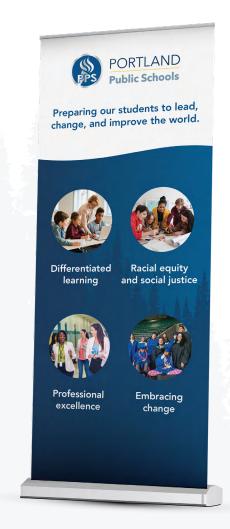

N OPQRSTUVWXYZ

abcdefghijklmn opqrstuvwxyz

# **EMAIL SIGNATURE**





# **IMAGERY**

Images that represent PPS are meant to showcase the values of our school district. Images show not only the joyful learning experiences of our students, but also the inclusivity and vibrant environment that our students learn in.











# **GRAPHIC ELEMENTS**

### **Masthead**



### **Forest Gradient**



### Arch



# **Forest Arch**



# **SAMPLE COLLATERAL**

# **Report Cover**



# **Letter Head Template**



### **PPT Presentation**



















# **Social Media Templates**

Social media templates are available in the following sizes:



Hight for what you beleive in the protection of our Earth









1080x1920



1640x924



1600x900



1500x500

1800x1800

# **Stand-up Banners**







# **Step-and-repeat Banner**