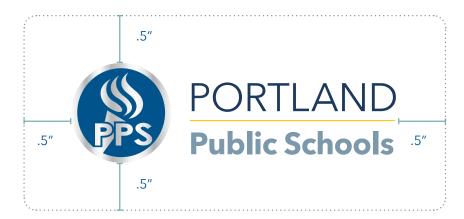

### **Clear Space**

Give the logo a margin of white space that is 0.5". Apply this margin to all sides of the logo.