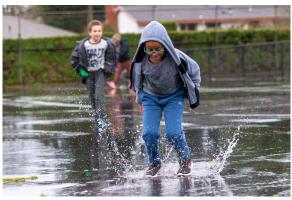

# **IMAGERY**

Images that represent PPS are meant to showcase the values of our school district. Images show not only the joyful learning experiences of our students, but also the inclusivity and vibrant environment that our students learn in.