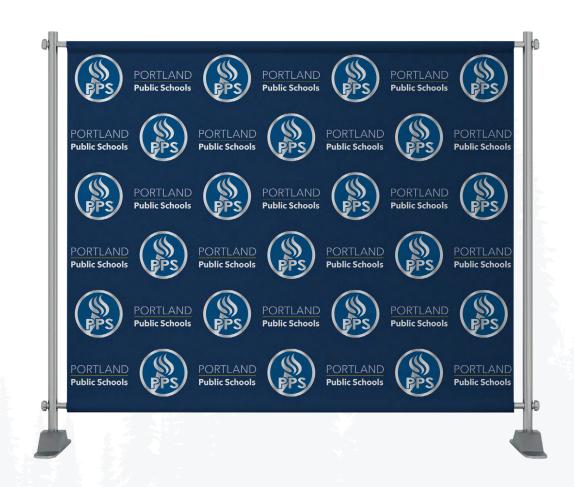

pqrstuvwxyz

# **EMAIL SIGNATURE**





# **IMAGERY**

Images that represent PPS are meant to showcase the values of our school district. Images show not only the joyful learning experiences of our students, but also the inclusivity and vibrant environment that our students learn in.











# **GRAPHIC ELEMENTS**

### **Masthead**



### **Forest Gradient**



### Arch



# **Forest Arch**



# **SAMPLE COLLATERAL**

# **Report Cover**



# **Letter Head Template**



### **PPT Presentation**



















# **Social Media Templates**

Social media templates are available in the following sizes:



Hight for what you beleive in the protection of our Earth









1080x1920



1640x924



1600x900



1500x500

1800x1800

# **Stand-up Banners**







# **Step-and-repeat Banner**