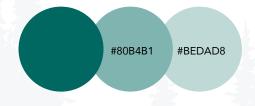

### Mint

**PANTONE: PMS 329** 

**CMYK:** 100, 31, 60, 27

**RGB:** 0, 104, 97 Hex: #006861

#### Gold

**PANTONE: PMS 7548** 

**CMYK:** 0, 22, 100, 0

**RGB:** 255, 200, 0

**HEX:** #ffc800

#BCCBD5

#DEE7EC