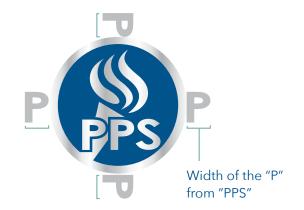

# **Clear Space**

As a rule of thumb, give the logo a margin of white space that is the width of the P from "PPS". Apply this margin to all sides of the logo. Check if the logo is stretched in any way – the width and the height should always be the same length.