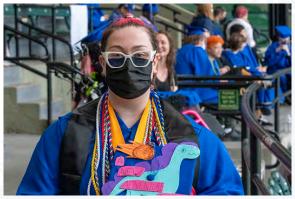

# **IMAGERY**

Images that represent PPS are meant to showcase the values of our school district. Images show not only the joyful learning experiences of our students, but also the inclusivity and vibrant environment that our students learn in.