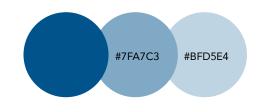

#### Slate

**PANTONE:** PMS 5425

**RGB:** 124, 153, 171

**HEX:** #7c99ab

# **PANTONE:** P 108-6

**CMYK:** 53, 29, 25, 0