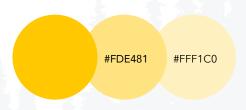

#### Gold

**PANTONE: PMS 7548** 

**CMYK:** 0, 22, 100, 0

**RGB:** 255, 200, 0

**HEX:** #ffc800

#BCCBD5

#DEE7EC