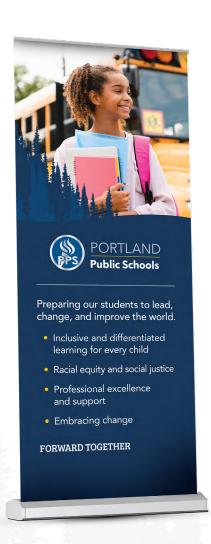

JKLMN OPQRSTUVWXYZ

abcdefghijklmn opqrstuvwxyz

# **EMAIL SIGNATURE**





# **IMAGERY**

Images that represent PPS are meant to showcase the values of our school district. Images show not only the joyful learning experiences of our students, but also the inclusivity and vibrant environment that our students learn in.











# **GRAPHIC ELEMENTS**

### **Masthead**



### **Forest Gradient**



### Arch



# **Forest Arch**



# **SAMPLE COLLATERAL**

# **Report Cover**



# **Letter Head Template**



### **PPT Presentation**



















# **Social Media Templates**

Social media templates are available in the following sizes:



Hight for what you beleive in the protection of our Earth









1080x1920



1640x924



1600x900



1500x500

1800x1800

# **Stand-up Banners**







# **Step-and-repeat Banner**